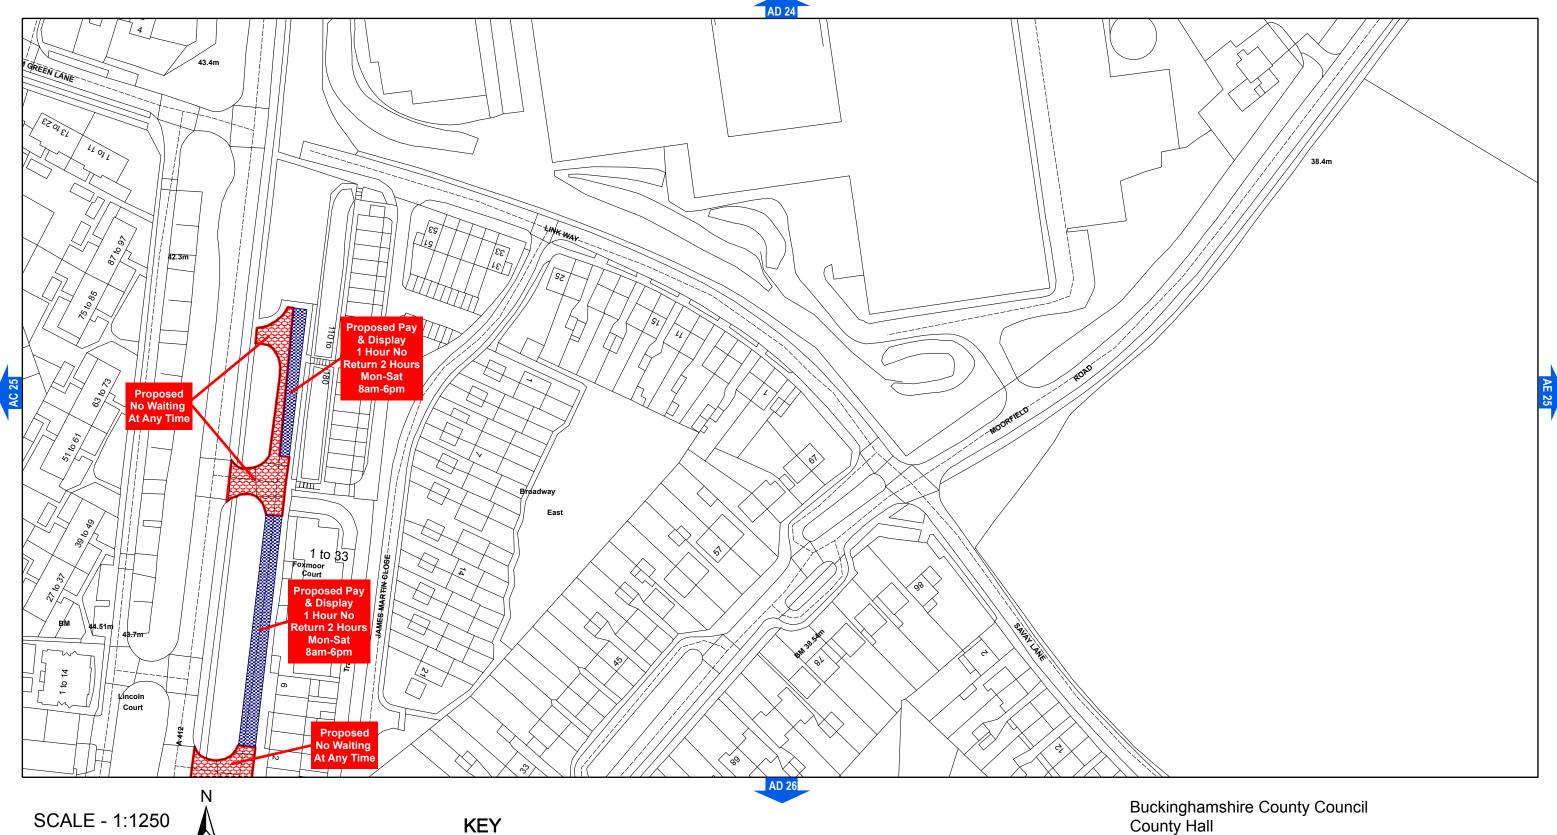

## **CONSULTATION PLAN**

SCALE - 1:1250

The Buckinghamshire County Council (South Bucks District)

(Consolidation) Order 2014

Existing

**Existing Restriction** 

**Proposed Restriction** 

County Hall Walton Street Aylesbury Buckinghamshire HP20 1UY

Produced from Ordnance Survey 1:1250 mapping with permission of the Controller of Her Majesty's Stationery Office © Crown Copyright. Unauthorised reproduction infringes Crown Copyright and may lead to prosecution or civil proceedings. © Buckinghamshire County Council. 100021529 2015